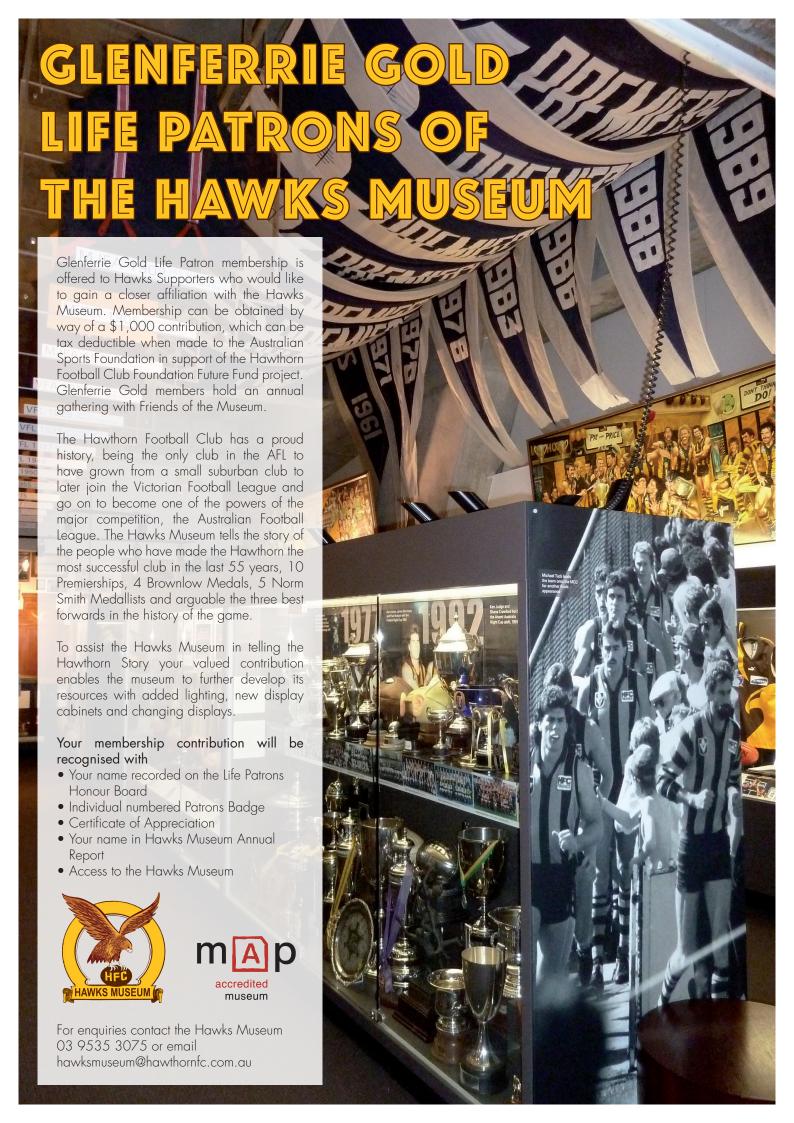

## Become a Friend of the Hawks Museum for 2014

Your \$10 donation assists the ongoing development of the Club Collection housed in the Hawks Museum, Waverley. Our badge for 2014 features the Hawk symbol used by the HFC Social Club 1975 through to 1981. Our "Friends" receive an invitation to a Friends only event held at a date to be announced during 2014, a copy of the Hawks Museum Annual Newsletter with email updates informing you of the latest news from the museum.

## The Hawks Museum is open Monday to Friday 10am - 5pm

Please ensure that you wear your 2014 Hawks Museum Badge to gain free admission.

Admission: Adults \$2.00 Child/Concession \$1.00

Enquires Peter Haby Club Historian and Hawks Museum Curator. Phone 03 9535 3075. Email hawksmuseum@hawthornfc.com.au

## Waverley Park Tours start again February 2014

For more information and bookings phone Mike Warren 03 9535 3063 Adults \$10.00, Child/Concession \$7.00, Friends of the Hawks Museum \$8.00

Detach & return to Hawks Museum, Hawthorn Football Club, PO Box 829 Mount Waverley 3149